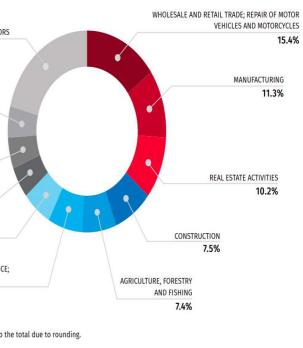

## Construction permit issuance increased by 8.8% y/y in 9M22

Number of issued construction permits increased by 8.8% y/y to 8,082 (5.4mn square meters) in 9M22, according to Geostat. The majority of permissions were issued for residential buildings (+14.5% y/y, 74.8% of total), followed by trade buildings (+9.4% y/y, 6.5% of total) and industrial buildings and warehouses (+5.6% y/y, 4.9% of total). Regarding the completion of construction buddings, 1,843 objects (up 7.9% y/y) of 1.9mn square meters were completed in 9M22, with 38.0% located in Tbilisi, 11.6% in Mtskheta-Mtianeti, 11.4% in Kakheti and 9.2% in Imereti.