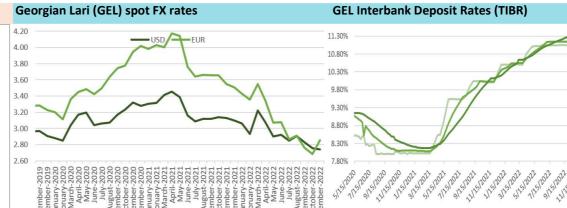

## International reserves at US\$ 4.4bn in Oct-22

Gross international reserves increased by 10.8% y/y to US\$ 4.4bn in October 2022, according to NBG. On a monthly basis, the reserves were up by 1.7% (+US\$ 72.5mn). Change in reserves was attributed to the government and banking sector FX operations.