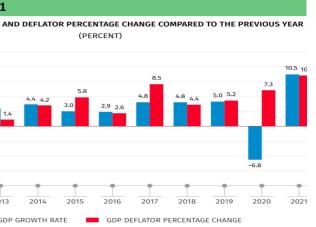

### Real GDP growth was 8.8% y/y in Sep-22

The economic growth in Georgia eased to 8.8% y/y in Sep-22, after a 10.5% y/y growth in previous month, based on Geostat's rapid estimates. Cumulatively, in 9M22, the real growth came in at 10.2% y/y. Growth in September was recorded in transport, IT services, construction, hospitality and industry sectors, while it reduced in real estate sector. Considering strong ongoing data, we revised 2022 growth projection upwards to 10.2%, from our baseline projection of 9.2% (see more here).