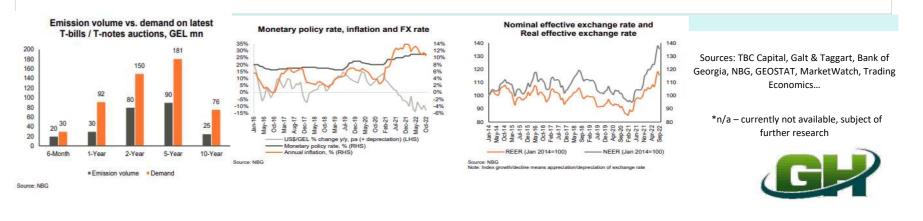

#### Bond market news

Ministry of Finance T-Bills: 2-year GEL 80.0mn (US\$ 28.8mn) Benchmark bonds were sold at the auction held at NBG on November 1, 2022. Total demand was c.1.9x higher and the weighted average yield was fixed at 9.205%, down by 0.218ppts from previous auction held in Oct-22. 6-month GEL 20.0mn (US\$ 7.2mn) T-Bills were sold at the auction held at NBG on November 1, 2022. Total demand was 1.5x higher and the weighted average yield was fixed at 9.973%, down by 0.103ppts from previous auction held in Oct-22. 1-year GEL 30.0mn (US\$ 11.0mn) T-Bills were sold at the auction held at NBG on November 8, 2022. Total demand was 3.1x higher and the weighted average yield was fixed at 9.493%, down by 0.237ppts from previous auction held in Oct-22.