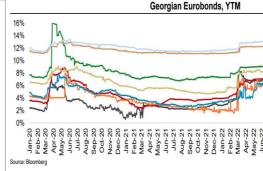

**Corporate Eurobonds**: Bank of Georgia Group Eurobonds (GEBGG) closed at 5.24% yield, trading at 100.51 (-0.28% w/w). Georgia Capital Eurobonds (GEOCAP) were trading at 93.67 (unchanged w/w), yielding 11.43%. Georgian Railway Eurobonds (GRAIL) traded at 77.25 (+1.26% w/w), yielding 9.31%. Georgian Sovereign Eurobonds (GEORG) closed at 86.70 (+1.56% w/w) at 7.19% yield to maturity