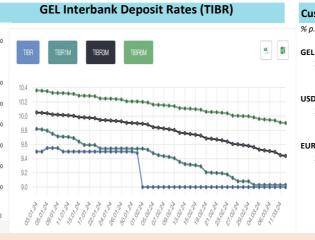

|                | 0/1           | omonuis               | 2 years | ISSUEI                  |
|----------------|---------------|-----------------------|---------|-------------------------|
| GEL            | 9.00%         | 10.50%                | 10.50%  | NBG                     |
| USD            | 5.30%         | 5.00%                 | 4.46%   | US FED                  |
| EUR            | 3.90%         | 3.60%                 | 2.80%   | ECB                     |
| Geo Ministry o | of Finance T- | Bills                 |         |                         |
| S              | Currency      | Outstanding<br>amount | %       | Remaining<br>placements |
| 6-month        | GEL           | 410                   | 9.3     | 380                     |
| 1-year         | GEL           |                       | 9.1     | 40                      |
| 2-year         | GEL           |                       | 8.8     | 80                      |
| 5-year         | GEL           | 7,569                 | 8.5     | 2670                    |
| 10-year        | GEL           |                       | 8.3     | 170                     |
| Total          |               | 7979                  |         | 3340                    |