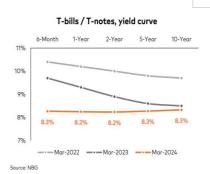

#### Ministry of Finance T-bills/T-notes:

2.9-year GEL 50.0mn (US\$ 18.8mn) Benchmark bonds were sold at the auction held at NBG on March 5, 2024. Total demand was 3.0x higher and the weighted average yield was fixed at 8.146%, down by 0.064ppts from previous auction held in lan-24.

6-month GEL 20.0mn (US\$ 7.5mn) T-Bills were sold at the auction held at NBG on March 5, 2024. Total demand was 2.3x higher and the weighted average yield was fixed at 8.293%, down by 0.052ppts from previous auction held in Jan-24.

The nearest treasury security auction is scheduled for March 12, 2024, where GEL 20.0mn nominal value 1-year T-bills and GEL 30.0mn nominal value 10-year Benchmark Bonds will be sold.