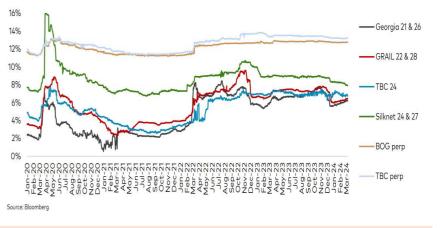

#### Georgian corporate Eurobond market:

Silknet 27 was the best performer in Feb-24, with yield decreasing 21.4bps. .

| stomer deposit rates |              |                  | Georgia Macro-Economic Data                                                        |         |        |  |
|----------------------|--------------|------------------|------------------------------------------------------------------------------------|---------|--------|--|
| ).a.                 | BGEO         | TBC              |                                                                                    | 2023E   | 2024F  |  |
| L                    |              |                  | Real GDP growth (% change)                                                         | 7.5%    | 6.0%   |  |
| 3 months             | 10.95        | 10.25            | GDP per capita (ppp)                                                               | 22,371  | 24,969 |  |
| 1 year<br>2 years    | 11.1<br>11.5 | 10.8<br>11.5     | GDP per capita (US\$)                                                              | 8,170   | 8,906  |  |
| D Í                  |              |                  | Population (mn)                                                                    | 3.7     | 3.7    |  |
| 3 months             | 0.80         | 1.3<br>2<br>2.45 | Inflation (average)                                                                | 2.5%    | 3.0%   |  |
| 1 year<br>2 years    | 1.50<br>2.00 |                  | Gross reserves (US\$ bn)                                                           | 5.0     | 5.2    |  |
| R                    |              |                  | CAD (% of GDP)                                                                     | 4.5%    | 4.7%   |  |
| 3 months             | 0.00         | 0.5              | Fiscal deficit (% of GDP)                                                          | 2.5%    | 2.5%   |  |
| 1 year               | 0.40         | 0.7              | Total public debt (% of GDP)                                                       | 39.1%   | 38.0%  |  |
| 2 years              | 0.60         | 0.9              |                                                                                    |         |        |  |
|                      |              |                  | Fitch/S&P/Moody's*                                                                 | BB/     | BB/Ba2 |  |
|                      |              |                  | Source: Official data, Rating agencies, Galt &<br>*Latest sovereign credit ratings | Taggart |        |  |