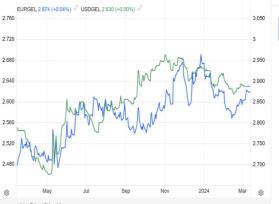

lls                 |         |                         |
| S              | Currency      | Outstanding<br>amount | %       | Remaining<br>placements |
| 6-month        | GEL           | 410                   | 9.3     | 380                     |
| 1-year         | GEL           |                       | 9.1     | 40                      |
| 2-year         | GEL           |                       | 8.8     | 80                      |
| 5-year         | GEL           | 7,569                 | 8.5     | 2670                    |
| 10-year        | GEL           |                       | 8.3     | 170                     |
| Total          |               | 7979                  |         | 3340                    |



# GEORGIA BIWEEKLY MARKET REPORT

#### Georgian Lari (GEL) spot FX rates





#### **Bond Market News**

#### Ministry of Finance T-bills/T-notes:

2.9-year GEL 50.0mn (US\$ 18.8mn) Benchmark bonds were sold at the auction held at NBG on March 5, 2024. Total demand was 3.0x higher and the weighted average yield was fixed at 8.146%, down by 0.064ppts from previous auction held in lan-24.

6-month GEL 20.0mn (US\$ 7.5mn) T-Bills were sold at the auction held at NBG on March 5, 2024. Total demand was 2.3x higher and the weighted average yield was fixed at 8.293%, down by 0.052ppts from previous auction held in Jan-24.

The nearest treasury security auction is scheduled for March 12, 2024, where GEL 20.0mn nominal value 1-year T-bills and GEL 30.0mn nominal value 10-year Benchmark Bonds will be sold.

#### Georgian corporate Eurobond market:

## Weekly Highlights

#