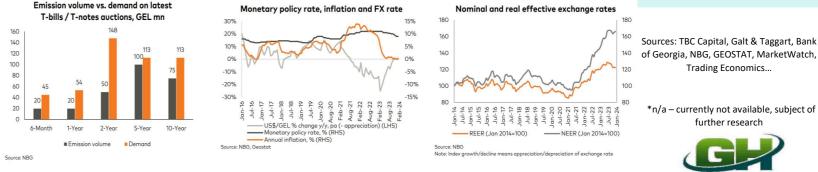

#### Ministry of Finance T-bills/T-notes:

2.9-year GEL 50.0mn (US\$ 18.8mn) Benchmark bonds were sold at the auction held at NBG on March 5, 2024. Total demand was 3.0x higher and the weighted average yield was fixed at 8.146%, down by 0.064ppts from previous auction held in lan-24.

6-month GEL 20.0mn (US\$ 7.5mn) T-Bills were sold at the auction held at NBG on March 5, 2024. Total demand was 2.3x higher and the weighted average yield was fixed at 8.293%, down by 0.052ppts from previous auction held in Jan-24.

The nearest treasury security auction is scheduled for March 12, 2024, where GEL 20.0mn nominal value 1-year T-bills and GEL 30.0mn nominal value 10-year Benchmark Bonds will be sold.

#### Annual inflation was 0.3% y/y in Feb-24

In Feb-24, annual inflation came in at 0.3%, following zero inflation in previous month. The inflation observed in February was primarily driven, on one hand, by a 3.1% y/y decline in mixed goods prices and, on the other hand, by a 2.4% y/y inflation in domestically produced goods. However, the latter exhibits a deceleration trend. Notably, imported inflation turned positive in February (+0.2% y/y) for the first time since Feb-23. Core inflation, excluding volatile food, energy and tobacco stood at 2.4% y/y in Feb-24.